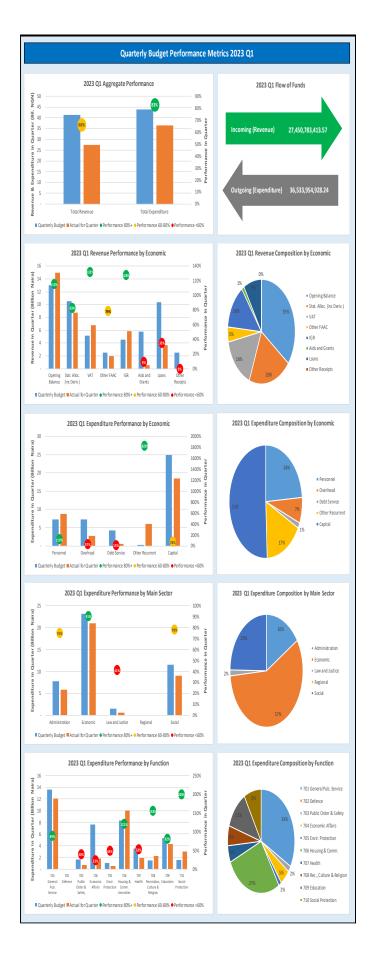

#### 1.B Revenue Performance

The quarter 1, 2023 (January – March) budget performance shows a positive start in the year with actual overall Recurrent Receipts of N23,266,594,356.78 which is 25.6% out of the total annual estimated sum of N90,717,450,000.00.

This is made up of allocations from the Federation Account (FAAC) and the State Internally Generated Revenue (IGR), otherwise referred to as Independent Revenue. Recurrent receipts performance is impressive considering that the year has just began and collections especially of Internally Generated Revenue (IGR) show remarkable improvement with some budget lines already exceeding their annual budget estimate.

Government share of FAAC (Statutory Revenue) amounted to N17,454,314,484.68 during the period under review (January to March 2023) constituting 24.1% out of the annual projection of N72,500,000,000.00; while IGR collected in the same period amounted to N5,812,279,872.13 which is 31.9% of the projected N18,217,450,000.00. We are optimistic that revenue collections in 2023 will exceed that of last year.

#### **1.C** Recurrent Expenditure Performance

The Recurrent Expenditure constitute Personnel costs, Overhead costs and Public Debt Charges. During the period under review, Recurrent Expenditure amounted to N18,036,351,218.46 which is 23.6% of the projected N76,552,952,000.00. Out of the said N29,128,247,000.00 Personnel costs amounted to N8,693,385,028.18, Overhead costs amounted to N2,679,071,598.27 while Public Debt Charges amounted to N6,663,894,592.01.

#### 1.D Capital Expenditure Performance

The 2023 budgeted Capital Expenditure amounts to the sum of N99,463,250,000.00. Out of this figure, performance during the period January – March amounts to N18,497,603,709.78. This represents 18.6% performance only. Capital Expenditure performance is very low in the first quarter. However, payments have just been released beginning of April, falling in quarter 2. This is due to some delay experienced in processing of submitted certificates by contractors. Performance will rise dramatically as the year progresses.

#### 1.E Conclusions

Considering the above, it may be noted that the overall budget performance in quarter 1 of 2023 stands at 20.8%. Indicating a total expenditure of N36,533,954,928.24 out of the total budget size of N176,016,202,000.00.

The performance despite been low in Capital Expenditure, it is however very encouraging particularly in respect of recurrent receipts and recurrent expenditure. More is expected to be done on capital expenditure and the zeal and enthusiasm of the present administration is carrying out massive construction/completion and expansion of Three General Hospitals in Funakaye, Kaltungo and Kumo, remodelling of Primary and Secondary Schools as well as Muhammadu Buhari Industrial Park project going on as its legacy project.

## 2.A Summary

Table 1: Budget Summary

| Item                                                   | 2023 Original Budget | 2023 Q1 Performance | 2023 Performance Year<br>to Date (Q1) | % Performance Year to<br>Date against 2023<br>Original Budget | Balance (against<br>Original Budget) |
|--------------------------------------------------------|----------------------|---------------------|---------------------------------------|---------------------------------------------------------------|--------------------------------------|
| Opening Balance                                        | 13,000,000,000.00    | 15,000,000,000.00   | 15,000,000,000.00                     | 115.4%                                                        | 2,000,000,000.00                     |
| Recurrent Revenue                                      | 90,717,450,000.00    | 23,266,594,356.78   | 23,266,594,356.78                     | 25.6%                                                         | 67,450,855,643.22                    |
| 11 - GOVERNMENT SHARE OF FAAC (STATUTORY REVENUE)      | 72,500,000,000.00    | 17,454,314,484.65   | 17,454,314,484.65                     | 24.1%                                                         | 55,045,685,515.35                    |
| 12 - INDEPENDENT REVENUE                               | 18,217,450,000.00    | 5,812,279,872.13    | 5,812,279,872.13                      | 31.9%                                                         | 12,405,170,127.87                    |
| Recurrent Expenditure                                  | 76,552,952,000.00    | 18,036,351,218.46   | 18,036,351,218.46                     | 23.6%                                                         | 58,516,600,781.54                    |
| 21 - PERSONNEL COST (INCLUDING 2201 WHERE APPROPRIATE) | 29,128,247,000.00    | 8,693,385,028.18    | 8,693,385,028.18                      | 29.8%                                                         | 20,434,861,971.82                    |
| 22 - OTHER RECURRENT COSTS (EXCLUDING 2201)            | 47,424,705,000.00    | 9,342,966,190.28    | 9,342,966,190.28                      | 19.7%                                                         | 38,081,738,809.72                    |
| Breakdown of Other Recurrent Costs                     |                      |                     |                                       |                                                               |                                      |
| 2202 - OVERHEAD COST                                   | 29,076,505,000.00    | 2,679,071,598.27    | 2,679,071,598.27                      | 9.2%                                                          | 26,397,433,401.73                    |
| OTHER RECURRENT (2203-2209)                            | 18,348,200,000.00    | 6,663,894,592.01    | 6,663,894,592.01                      | 36.3%                                                         | 11,684,305,407.99                    |
| Transfer to Capital Account                            | 27,164,498,000.00    | 20,230,243,138.32   | 20,230,243,138.32                     | 74.5%                                                         | 6,934,254,861.68                     |
| Other Receipts                                         | 74,700,000,000.00    | 4,184,189,056.79    | 4,184,189,056.79                      | 5.6%                                                          | 70,515,810,943.21                    |
| 13 - AID AND GRANTS                                    | 23,100,000,000.00    | 517,250,000.00      | 517,250,000.00                        | 2.2%                                                          | 22,582,750,000.00                    |
| 14 - CAPITAL DEVELOPMENT FUND (CDF) RECEIPTS           | 51,600,000,000.00    | 3,666,939,056.79    | 3,666,939,056.79                      | 7.1%                                                          | 47,933,060,943.21                    |
| Capital Expenditure                                    | 99,463,250,000.00    | 18,497,603,709.78   | 18,497,603,709.78                     | 18.6%                                                         | 80,965,646,290.22                    |
| 23 - CAPITAL EXPENDITURE                               | 99,463,250,000.00    | 18,497,603,709.78   | 18,497,603,709.78                     | 18.6%                                                         | 80,965,646,290.22                    |
| Total Revenue (including OB)                           | 178,417,450,000.00   | 42,450,783,413.57   | 42,450,783,413.57                     | 23.8%                                                         | 135,966,666,586.43                   |
| Total Expenditure                                      | 176,016,202,000.00   | 36,533,954,928.24   | 36,533,954,928.24                     | 20.8%                                                         | 139,482,247,071.76                   |