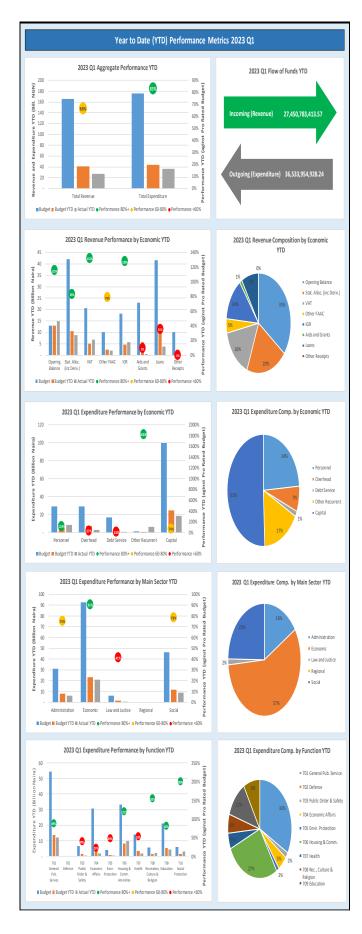

#### 1.B Revenue Performance

The quarter 1, 2023 (January – March) budget performance shows a positive start in the year with actual overall Recurrent Receipts of N23,266,594,356.78 which is 25.6% out of the total annual estimated sum of N90,717,450,000.00.

This is made up of allocations from the Federation Account (FAAC) and the State Internally Generated Revenue (IGR), otherwise referred to as Independent Revenue. Recurrent receipts performance is impressive considering that the year has just began and collections especially of Internally Generated Revenue (IGR) show remarkable improvement with some budget lines already exceeding their annual budget estimate.

Government share of FAAC (Statutory Revenue) amounted to N17,454,314,484.68 during the period under review (January to March 2023) constituting 24.1% out of the annual projection of N72,500,000,000.00; while IGR collected in the same period amounted to N5,812,279,872.13 which is 31.9% of the projected N18,217,450,000.00. We are optimistic that revenue collections in 2023 will exceed that of last year.

#### **1.C** Recurrent Expenditure Performance

The Recurrent Expenditure constitute Personnel costs, Overhead costs and Public Debt Charges. During the period under review, Recurrent Expenditure amounted to N18,036,351,218.46 which is 23.6% of the projected N76,552,952,000.00. Out of the said N29,128,247,000.00 Personnel costs amounted to N8,693,385,028.18, Overhead costs amounted to N2,679,071,598.27 while Public Debt Charges amounted to N6,663,894,592.01.

#### 1.D Capital Expenditure Performance

The 2023 budgeted Capital Expenditure amounts to the sum of N99,463,250,000.00. Out of this figure, performance during the period January – March amounts to N18,497,603,709.78. This represents 18.6% performance only. Capital Expenditure performance is very low in the first quarter. However, payments have just been released beginning of April, falling in quarter 2. This is due to some delay experienced in processing of submitted certificates by contractors. Performance will rise dramatically as the year progresses.

#### 1.E Conclusions

Considering the above, it may be noted that the overall budget performance in quarter 1 of 2023 stands at 20.8%. Indicating a total expenditure of N36,533,954,928.24 out of the total budget size of N176,016,202,000.00.

## 2.A Summary

Table 1: Budget Summary

| Item                                                   | 2023 Original Budget | 2023 Q1 Performance | 2023 Performance Year<br>to Date (Q1) | % Performance Year to<br>Date against 2023<br>Original Budget | Balance (against<br>Original Budget) |
|--------------------------------------------------------|----------------------|---------------------|---------------------------------------|---------------------------------------------------------------|--------------------------------------|
| Opening Balance                                        | 13,000,000,000.00    | 15,000,000,000.00   | 15,000,000,000.00                     | 115.4%                                                        | 2,000,000,000.00                     |
| Recurrent Revenue                                      | 90,717,450,000.00    | 23,266,594,356.78   | 23,266,594,356.78                     | 25.6%                                                         | 67,450,855,643.22                    |
| 11 - GOVERNMENT SHARE OF FAAC (STATUTORY REVENUE)      | 72,500,000,000.00    | 17,454,314,484.65   | 17,454,314,484.65                     | 24.1%                                                         | 55,045,685,515.35                    |
| 12 - INDEPENDENT REVENUE                               | 18,217,450,000.00    | 5,812,279,872.13    | 5,812,279,872.13                      | 31.9%                                                         | 12,405,170,127.87                    |
| Recurrent Expenditure                                  | 76,552,952,000.00    | 18,036,351,218.46   | 18,036,351,218.46                     | 23.6%                                                         | 58,516,600,781.54                    |
| 21 - PERSONNEL COST (INCLUDING 2201 WHERE APPROPRIATE) | 29,128,247,000.00    | 8,693,385,028.18    | 8,693,385,028.18                      | 29.8%                                                         | 20,434,861,971.82                    |
| 22 - OTHER RECURRENT COSTS (EXCLUDING 2201)            | 47,424,705,000.00    | 9,342,966,190.28    | 9,342,966,190.28                      | 19.7%                                                         | 38,081,738,809.72                    |
| Breakdown of Other Recurrent Costs                     |                      |                     |                                       |                                                               |                                      |
| 2202 - OVERHEAD COST                                   | 29,076,505,000.00    | 2,679,071,598.27    | 2,679,071,598.27                      | 9.2%                                                          | 26,397,433,401.73                    |
| OTHER RECURRENT (2203-2209)                            | 18,348,200,000.00    | 6,663,894,592.01    | 6,663,894,592.01                      | 36.3%                                                         | 11,684,305,407.99                    |
| Transfer to Capital Account                            | 27,164,498,000.00    | 20,230,243,138.32   | 20,230,243,138.32                     | 74.5%                                                         | 6,934,254,861.68                     |
| Other Receipts                                         | 74,700,000,000.00    | 4,184,189,056.79    | 4,184,189,056.79                      | 5.6%                                                          | 70,515,810,943.21                    |
| 13 - AID AND GRANTS                                    | 23,100,000,000.00    | 517,250,000.00      | 517,250,000.00                        | 2.2%                                                          | 22,582,750,000.00                    |
| 14 - CAPITAL DEVELOPMENT FUND (CDF) RECEIPTS           | 51,600,000,000.00    | 3,666,939,056.79    | 3,666,939,056.79                      | 7.1%                                                          | 47,933,060,943.21                    |
| Capital Expenditure                                    | 99,463,250,000.00    | 18,497,603,709.78   | 18,497,603,709.78                     | 18.6%                                                         | 80,965,646,290.22                    |
| 23 - CAPITAL EXPENDITURE                               | 99,463,250,000.00    | 18,497,603,709.78   | 18,497,603,709.78                     | 18.6%                                                         | 80,965,646,290.22                    |
| Total Revenue (including OB)                           | 178,417,450,000.00   | 42,450,783,413.57   | 42,450,783,413.57                     | 23.8%                                                         | 135,966,666,586.43                   |
| Total Expenditure                                      | 176,016,202,000.00   | 36,533,954,928.24   | 36,533,954,928.24                     | 20.8%                                                         | 139,482,247,071.76                   |