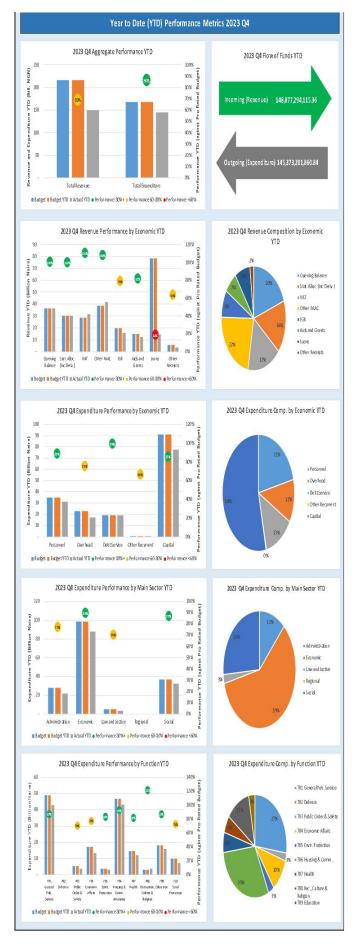

#### 1.B Revenue Performance

The quarter 4, 2023 (October – December) budget performance shows actual Revenue Receipts of **N41,517,379,572.86** in the quarter out of the total annual estimated sum **N117,227,450,000.00** Actual figure for the whole year summing up from January to December 2023 is **N118,895,793,485.73** constituting 101.4% for the year 2023.

This performance is impressive as it surpasses our projection considering the economic situation prevalent including inflation rate surges during the year ended 2023.

Government's share of FAAC (Statutory Revenue) for the year amounted to **N103,260,552,516.55** (January to December) constituting 106.1% out of the annual projection of **N97,310,000,000.00**; while IGR collected in the same period amounted to **N15,635,240,969.18** which is 78.5% of the projected **N19,917,450,000.00**.

### 1.C Recurrent Expenditure Performance

The Recurrent Expenditure constitute Personnel costs, Overhead costs and Public Debt Charges.

In quarter 4, 2023 (October – December) budget performance shows actual Recurrent Expenditure of **N18,561,380,843.68** out of the final annual estimated sum of **N77,575,472,000.00**.

Actual performance figure for the whole year summing up from January to December 2023 stand at **N67,754,448,861.49** constituting 87.3%.

### 1.D Capital Expenditure Performance

The 2023 final budgeted Capital Expenditure amounts to the sum of **N90,793,250,000.00**. Out of this figure, performance in quarter 4 (October – December 2023) amounted to **N25,773,085,789.65**.

The January to December overall performance, however, stands at N77,618,752,999.35 constituting 85.5%.

#### 1.F Conclusions

Considering the above, it may be noted that while the budget performance in quarter 4 covering October to December 2023 amounts to **N44,334,466,633.33**; the total expenditure for the year is to the tune of **N145,373,201,860.84** out of the total final budget size of **N168,368,722,000.00** indicate a total performance of **86.3%**. This performance is very impressive and clearly shows how serious this administration is in fulfilling its promises for the benefit of the people and the progress of the state.

### Gombe State Government 2023 Q4 Budget Performance Report - Summary

| Item                                                   | 2023 Original Budget | 2023 Final Budget  | 2023 Q4 Performance | 2023 Performance Year<br>to Date (Q1-Q4) | % Performance Year<br>to Date against 2023<br>Final Budget | Balance (against Final<br>Budget) |
|--------------------------------------------------------|----------------------|--------------------|---------------------|------------------------------------------|------------------------------------------------------------|-----------------------------------|
| Opening Balance                                        | 13,000,000,000.00    | 36,250,000,000.00  | -                   | 36,247,747,981.76                        | 100.0%                                                     | 2,252,018.24                      |
| Recurrent Revenue                                      | 90,717,450,000.00    | 117,227,450,000.00 | 41,517,379,572.86   | 118,895,793,485.73                       | 101.4%                                                     | - 1,668,343,485.73                |
| 11 - GOVERNMENT SHARE OF FAAC (STATUTORY REVENUE)      | 72,500,000,000.00    | 97,310,000,000.00  | 38,857,827,034.22   | 103,260,552,516.55                       | 106.1%                                                     | - 5,950,552,516.55                |
| 12 - INDEPENDENT REVENUE                               | 18,217,450,000.00    | 19,917,450,000.00  | 2,659,552,538.64    | 15,635,240,969.18                        | 78.5%                                                      | 4,282,209,030.82                  |
| Recurrent Expenditure                                  | 76,552,952,000.00    | 77,575,472,000.00  | 18,561,380,843.68   | 67,754,448,861.49                        | 87.3%                                                      | 9,821,023,138.51                  |
| 21 - PERSONNEL COST (INCLUDING 2201 WHERE APPROPRIATE) | 28,828,247,000.00    | 34,942,665,400.00  | 7,777,487,763.72    | 30,993,872,260.09                        | 88.7%                                                      | 3,948,793,139.91                  |
| 22 - OTHER RECURRENT COSTS (EXCLUDING 2201)            | 47,724,705,000.00    | 42,632,806,600.00  | 10,783,893,079.96   | 36,760,576,601.40                        | 86.2%                                                      | 5,872,229,998.60                  |
| Breakdown of Other Recurrent Costs                     |                      |                    |                     |                                          |                                                            |                                   |
| 2202 - OVERHEAD COST                                   | 29,076,505,000.00    | 22,947,411,600.00  | 5,193,810,010.06    | 17,358,993,667.89                        | 75.6%                                                      | 5,588,417,932.11                  |
| OTHER RECURRENT (2203-2209)                            | 18,648,200,000.00    | 19,685,395,000.00  | 5,590,083,069.90    | 19,401,582,933.51                        | 98.6%                                                      | 283,812,066.49                    |
| Transfer to Capital Account                            | 27,164,498,000.00    | 75,901,978,000.00  | 22,955,998,729.18   | 87,389,092,606.00                        | 115.1%                                                     | - 11,487,114,606.00               |
| Other Receipts                                         | 74,700,000,000.00    | 98,735,000,000.00  | 6,089,563,301.85    | 29,981,500,629.63                        | 30.4%                                                      | 68,753,499,370.37                 |
| 13 - AID AND GRANTS                                    | 17,100,000,000.00    | 14,920,000,000.00  | 1,242,479,096.00    | 12,199,864,510.42                        | 81.8%                                                      | 2,720,135,489.58                  |
| 14 - CAPITAL DEVELOPMENT FUND (CDF) RECEIPTS           | 57,600,000,000.00    | 83,815,000,000.00  | 4,847,084,205.85    | 17,781,636,119.21                        | 21.2%                                                      | 66,033,363,880.79                 |
| Capital Expenditure                                    | 99,463,250,000.00    | 90,793,250,000.00  | 25,773,085,789.65   | 77,618,752,999.35                        | 85.5%                                                      | 13,174,497,000.65                 |
| 23 - CAPITAL EXPENDITURE                               | 99,463,250,000.00    | 90,793,250,000.00  | 25,773,085,789.65   | 77,618,752,999.35                        | 85.5%                                                      | 13,174,497,000.65                 |
| Total Revenue (including OB)                           | 178,417,450,000.00   | 252,212,450,000.00 | 47,606,942,874.71   | 185,125,042,097.12                       | 73.4%                                                      | 67,087,407,902.88                 |
| Total Expenditure                                      | 176,016,202,000.00   | 168,368,722,000.00 | 44,334,466,633.33   | 145,373,201,860.84                       | 86.3%                                                      | 22,995,520,139.16                 |
| Closing Balance                                        | 2,401,248,000.00     | 83,843,728,000.00  | 3,272,476,241.38    | 39,751,840,236.28                        | 47.4%                                                      | 44,091,887,763.72                 |