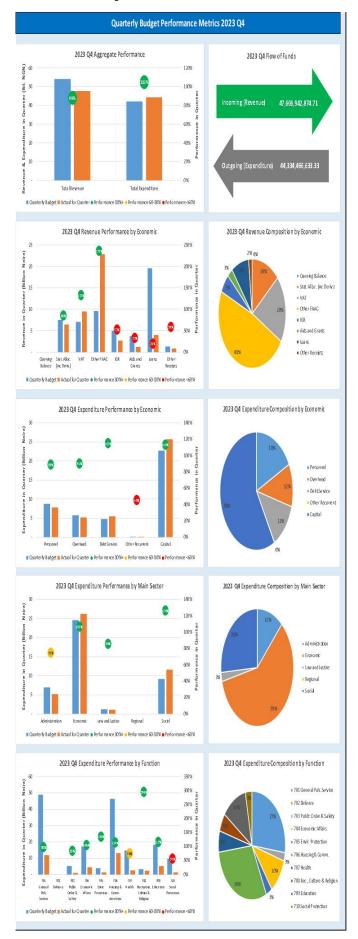

#### 1.B Revenue Performance

The quarter 4, 2023 (October – December) budget performance shows actual Revenue Receipts of **N41,517,379,572.86** in the quarter out of the total annual estimated sum **N117,227,450,000.00** Actual figure for the whole year summing up from January to December 2023 is **N118,895,793,485.73** constituting 101.4% for the year 2023.

This performance is impressive as it surpasses our projection considering the economic situation prevalent including inflation rate surges during the year ended 2023.

Government's share of FAAC (Statutory Revenue) for the year amounted to **N103,260,552,516.55** (January to December) constituting 106.1% out of the annual projection of **N97,310,000,000.00**; while IGR collected in the same period amounted to **N15,635,240,969.18** which is 78.5% of the projected **N19,917,450,000.00**.

### 1.C Recurrent Expenditure Performance

The Recurrent Expenditure constitute Personnel costs, Overhead costs and Public Debt Charges.

In quarter 4, 2023 (October – December) budget performance shows actual Recurrent Expenditure of **N18,561,380,843.68** out of the final annual estimated sum of **N77,575,472,000.00**.

Actual performance figure for the whole year summing up from January to December 2023 stand at **N67,754,448,861.49** constituting 87.3%.

### 1.D Capital Expenditure Performance

The 2023 final budgeted Capital Expenditure amounts to the sum of **N90,793,250,000.00**. Out of this figure, performance in quarter 4 (October – December 2023) amounted to **N25,773,085,789.65**.

The January to December overall performance, however, stands at N77,618,752,999.35 constituting 85.5%.

#### 1.F Conclusions

Considering the above, it may be noted that while the budget performance in quarter 4 covering October to December 2023 amounts to **N44,334,466,633.33**; the total expenditure for the year is to the tune of **N145,373,201,860.84** out of the total final budget size of **N168,368,722,000.00** indicate a total performance of **86.3%**. This performance is very impressive and clearly shows how serious this administration is in fulfilling its promises for the benefit of the people and the progress of the state.

### Gombe State Government 2023 Q4 Budget Performance Report - Summary

| Item                                                   | 2023 Original Budget | 2023 Final Budget  | 2023 Q4 Performance | 2023 Performance Year<br>to Date (Q1-Q4) | % Performance Year<br>to Date against 2023<br>Final Budget | Balance (against Final<br>Budget) |
|--------------------------------------------------------|----------------------|--------------------|---------------------|------------------------------------------|------------------------------------------------------------|-----------------------------------|
| Opening Balance                                        | 13,000,000,000.00    | 36,250,000,000.00  | -                   | 36,247,747,981.76                        | 100.0%                                                     | 2,252,018.24                      |
| Recurrent Revenue                                      | 90,717,450,000.00    | 117,227,450,000.00 | 41,517,379,572.86   | 118,895,793,485.73                       | 101.4%                                                     | - 1,668,343,485.73                |
| 11 - GOVERNMENT SHARE OF FAAC (STATUTORY REVENUE)      | 72,500,000,000.00    | 97,310,000,000.00  | 38,857,827,034.22   | 103,260,552,516.55                       | 106.1%                                                     | - 5,950,552,516.55                |
| 12 - INDEPENDENT REVENUE                               | 18,217,450,000.00    | 19,917,450,000.00  | 2,659,552,538.64    | 15,635,240,969.18                        | 78.5%                                                      | 4,282,209,030.82                  |
| Recurrent Expenditure                                  | 76,552,952,000.00    | 77,575,472,000.00  | 18,561,380,843.68   | 67,754,448,861.49                        | 87.3%                                                      | 9,821,023,138.51                  |
| 21 - PERSONNEL COST (INCLUDING 2201 WHERE APPROPRIATE) | 28,828,247,000.00    | 34,942,665,400.00  | 7,777,487,763.72    | 30,993,872,260.09                        | 88.7%                                                      | 3,948,793,139.91                  |
| 22 - OTHER RECURRENT COSTS (EXCLUDING 2201)            | 47,724,705,000.00    | 42,632,806,600.00  | 10,783,893,079.96   | 36,760,576,601.40                        | 86.2%                                                      | 5,872,229,998.60                  |
| Breakdown of Other Recurrent Costs                     |                      |                    |                     |                                          |                                                            |                                   |
| 2202 - OVERHEAD COST                                   | 29,076,505,000.00    | 22,947,411,600.00  | 5,193,810,010.06    | 17,358,993,667.89                        | 75.6%                                                      | 5,588,417,932.11                  |
| OTHER RECURRENT (2203-2209)                            | 18,648,200,000.00    | 19,685,395,000.00  | 5,590,083,069.90    | 19,401,582,933.51                        | 98.6%                                                      | 283,812,066.49                    |
| Transfer to Capital Account                            | 27,164,498,000.00    | 75,901,978,000.00  | 22,955,998,729.18   | 87,389,092,606.00                        | 115.1%                                                     | - 11,487,114,606.00               |
| Other Receipts                                         | 74,700,000,000.00    | 98,735,000,000.00  | 6,089,563,301.85    | 29,981,500,629.63                        | 30.4%                                                      | 68,753,499,370.37                 |
| 13 - AID AND GRANTS                                    | 17,100,000,000.00    | 14,920,000,000.00  | 1,242,479,096.00    | 12,199,864,510.42                        | 81.8%                                                      | 2,720,135,489.58                  |
| 14 - CAPITAL DEVELOPMENT FUND (CDF) RECEIPTS           | 57,600,000,000.00    | 83,815,000,000.00  | 4,847,084,205.85    | 17,781,636,119.21                        | 21.2%                                                      | 66,033,363,880.79                 |
| Capital Expenditure                                    | 99,463,250,000.00    | 90,793,250,000.00  | 25,773,085,789.65   | 77,618,752,999.35                        | 85.5%                                                      | 13,174,497,000.65                 |
| 23 - CAPITAL EXPENDITURE                               | 99,463,250,000.00    | 90,793,250,000.00  | 25,773,085,789.65   | 77,618,752,999.35                        | 85.5%                                                      | 13,174,497,000.65                 |
| Total Revenue (including OB)                           | 178,417,450,000.00   | 252,212,450,000.00 | 47,606,942,874.71   | 185,125,042,097.12                       | 73.4%                                                      | 67,087,407,902.88                 |
| Total Expenditure                                      | 176,016,202,000.00   | 168,368,722,000.00 | 44,334,466,633.33   | 145,373,201,860.84                       | 86.3%                                                      | 22,995,520,139.16                 |
| Closing Balance                                        | 2,401,248,000.00     | 83,843,728,000.00  | 3,272,476,241.38    | 39,751,840,236.28                        | 47.4%                                                      | 44,091,887,763.72                 |