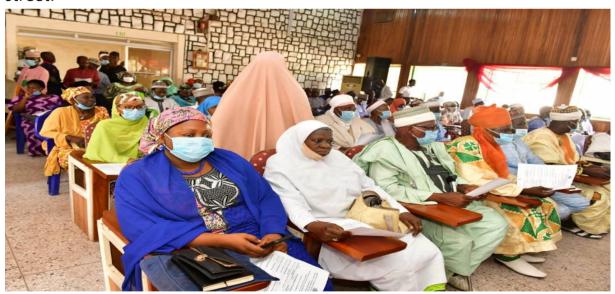

THE HIGH TABLE VIEW

**SECTION VIEW OF PARTICIPANTS** 

- A CROSS SECTION OF THE PARTICIPANTS
- Ms Usman also call on the government to increase funding to i.e women empowerment programme/schemes especially through Agriculture.
- Representatives of peoples living with Disabilities (PLWDs) Ms Halima Mahdi and Bala Jibrin both mentioned that illiteracy is one of their major problems