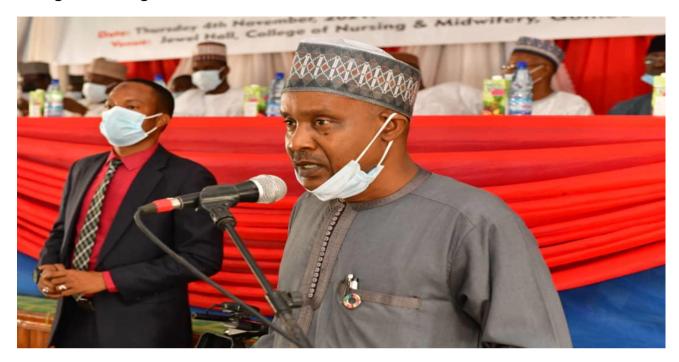

### **Welcome Remarks:**

In his welcome remarks, the special adviser on the budget, planning and Development Partners coordination office, Dr. Ishiyaku Musa Mohammed, thanked the Executive Governor for taking time from his busy schedules to attend the

consultation meeting. He also welcomed all guests including representatives of the Civil Society, Royal fathers, Traditional and Religious leaders, Businessmen, Businesswomen and youth groups while wishing all a memorable and fruitful dialogue meeting.

THE SPECIAL ADVISER MAKING HIS WELCOME ADDRESS