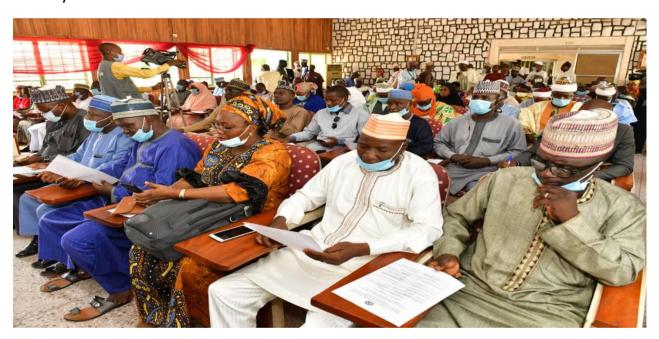

THE HIGH TABLE VIEW

**SECTION VIEW OF PARTICIPANTS** 

#### **ANOTHER CROSS SECTION OF PARTICIPANTS**

- He suggested among others, the procurement of Agricultural inputs and subsidies to farmers at an affordable price,
- The construction of more rural roads, particularly in the hard to reach area across the state, which will boost economic activities as well as increase the revenue generation,
- The provision of portable drinking water in some villages,
- The recruitment and posting of primary school teachers and;
- Similarly, the District head of Deba solicited for more security outposts and surveillance for prompt intervention into the feud between Farmers and Herdsmen especially in Yalmatu/Deba and also urged the government to partner with donor agency for the control of erosion in Deba and its environs.