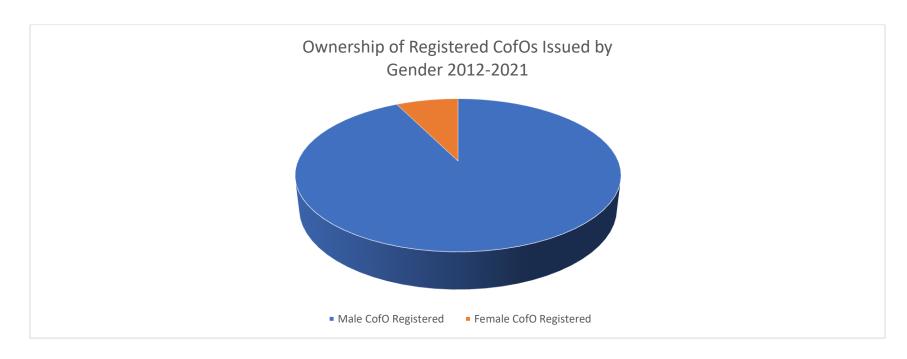

| Certificate of Occupancy (CofO) Issued GOGIS from January, 2012 to December, 2021 |                                                             |  |
|-----------------------------------------------------------------------------------|-------------------------------------------------------------|--|
| Ownership                                                                         | Ownership of Registered CofOs Issued by<br>Gender 2012-2021 |  |
| Male CofO<br>Registered                                                           | 1848                                                        |  |
| Female CofO<br>Registered                                                         | 147                                                         |  |