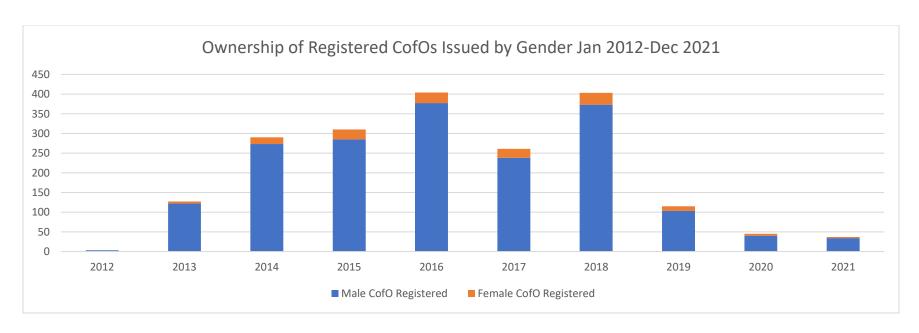

| Certificate of Occupancy (CofO) Issued GOGIS from January, 2012 to December, 2021 |                         |                           |  |  |
|-----------------------------------------------------------------------------------|-------------------------|---------------------------|--|--|
| Years                                                                             | Male CofO<br>Registered | Female CofO<br>Registered |  |  |
| 2012                                                                              | 3                       | 0                         |  |  |
| 2013                                                                              | 122                     | 5                         |  |  |
| 2014                                                                              | 273                     | 17                        |  |  |
| 2015                                                                              | 285                     | 25                        |  |  |
| 2016                                                                              | 377                     | 27                        |  |  |
| 2017                                                                              | 238                     | 23                        |  |  |
| 2018                                                                              | 373                     | 30                        |  |  |
| 2019                                                                              | 103                     | 12                        |  |  |
| 2020                                                                              | 40                      | 5                         |  |  |
| 2021                                                                              | 34                      | 3                         |  |  |