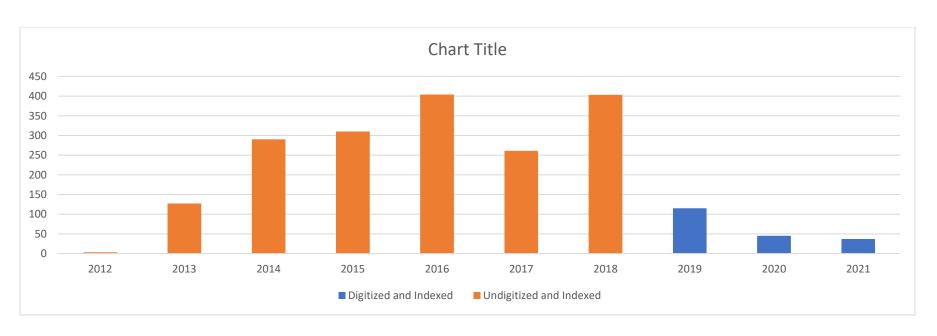

| Certificate of Occupancy (CofO) Issued GOGIS from January, 2012 to December, 2021 |                          |                         |  |  |
|-----------------------------------------------------------------------------------|--------------------------|-------------------------|--|--|
| Years                                                                             | Digitized and<br>Indexed | Undigitized and Indexed |  |  |
| 2012                                                                              | 0                        | 3                       |  |  |
| 2013                                                                              | 0                        | 127                     |  |  |
| 2014                                                                              | 0                        | 290                     |  |  |
| 2015                                                                              | 0                        | 310                     |  |  |
| 2016                                                                              | 0                        | 404                     |  |  |
| 2017                                                                              | 0                        | 261                     |  |  |
| 2018                                                                              | 0                        | 403                     |  |  |
| 2019                                                                              | 115                      | 0                       |  |  |
| 2020                                                                              | 45                       | 0                       |  |  |
| 2021                                                                              | 37                       | 0                       |  |  |